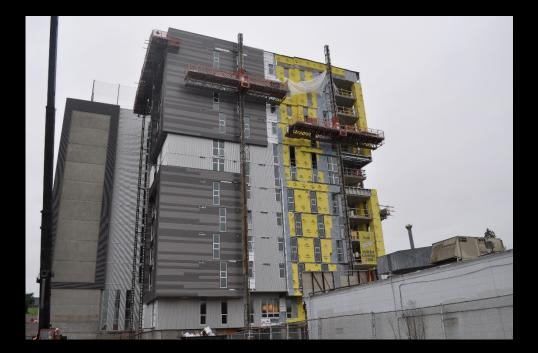

West elevation at elevator hoist build back with windows installed up to level 7

Completed roof top trellis

Metal ceiling at 8<sup>th</sup> floor East terrace

Fraco scaffolding removal at Northwest elevation