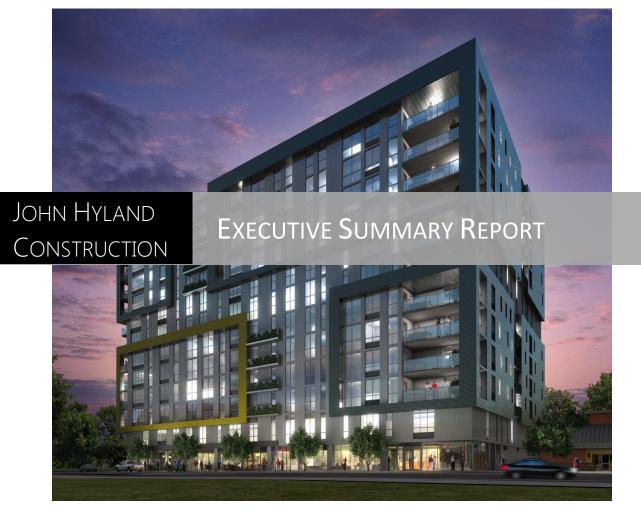

5/22/2015









## The Past Week

- Rooftop trellis framing •
- Roof landscaping •
- Roofing at North terrace •
- Corrugated metal panels at South elevation
- Linear metal panels at West elevation •
- Exterior metal framing and sheathing at West elevation where elevator hoist was •
- Flashing and windows at West elevation where elevator hoist was •
- Metal framing and MEP rough-in at rooms affected by elevator hoist •
- Wood doors, casing, trim level 12 •
- Painting level 11 •
- Ceramic tile level 11 •
- Casework level 11 •
- Flooring level 10 •
- Accessories level 9 •
- Corridor painting level 2 •
- Ceiling framing level 2 Club Room •
- Ceiling framing level 1 Leasing

## Coming Next Week

- Painting level 12 •
- Ceramic tile level 11 continues •
- Casework level 11 continues •
- Accessories leve