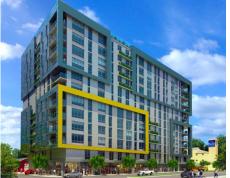

West elevation at elevator hoist build back with windows installed up to level 7

Completed roof top trellis

Metal ceiling at 8<sup>th</sup> floor East terrace

Fraco scaffolding removal at Northwest elevation