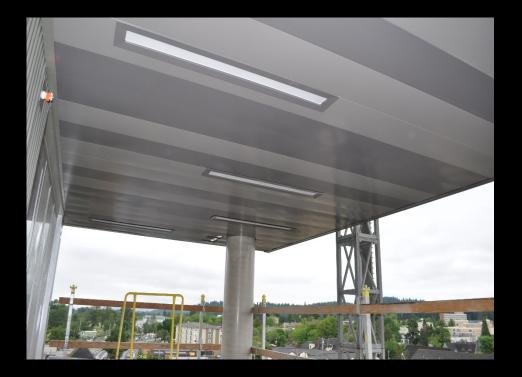

West elevation at elevator hoist build back with windows installed up to level 7

Completed roof top trellis

Metal ceiling at 8<sup>th</sup> floor East terrace

Fraco scaffolding removal at Northwest elevation