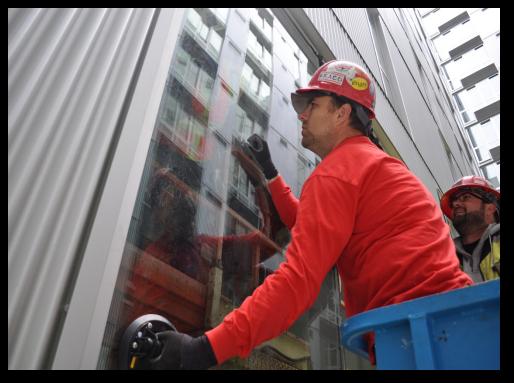

West elevation at elevator hoist build back with windows installed up to level 7

Completed roof top trellis

Metal ceiling at 8<sup>th</sup> floor East terrace

Fraco scaffolding removal at Northwest elevation