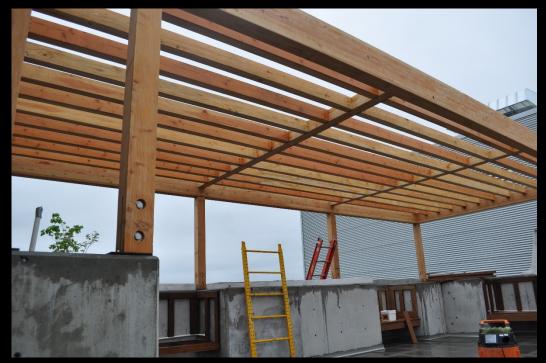

West elevation at elevator hoist build back with windows installed up to level 7

Completed roof top trellis

Metal ceiling at 8<sup>th</sup> floor East terrace

Fraco scaffolding removal at Northwest elevation