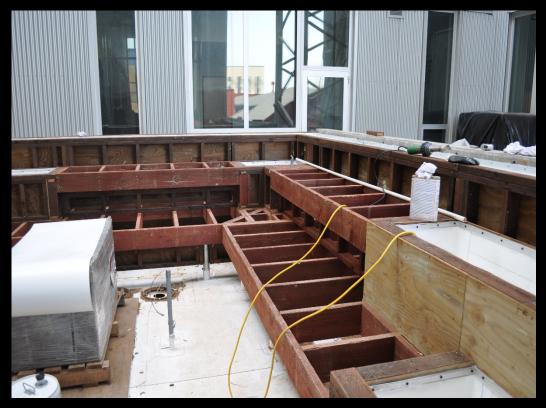

Yellow bump out at South elevation

East elevation with scaffolding removed

North elevation with scaffolding removed

Overall progress at courtyard

Planter and bench framing at courtyard

Planter and bench framing at courtyard