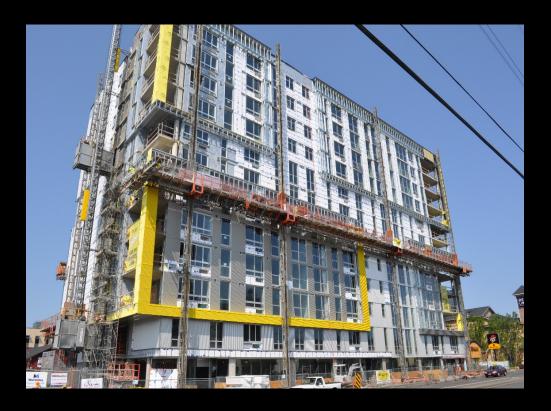

Yellow bump out at South elevation

East elevation with scaffolding removed

North elevation with scaffolding removed

Overall progress at courtyard

Planter and bench framing at courtyard

Planter and bench framing at courtyard