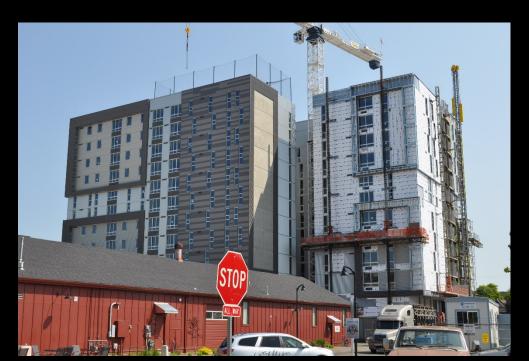

Yellow bump out at South elevation

East elevation with scaffolding removed

North elevation with scaffolding removed

Overall progress at courtyard

Planter and bench framing at courtyard

Planter and bench framing at courtyard