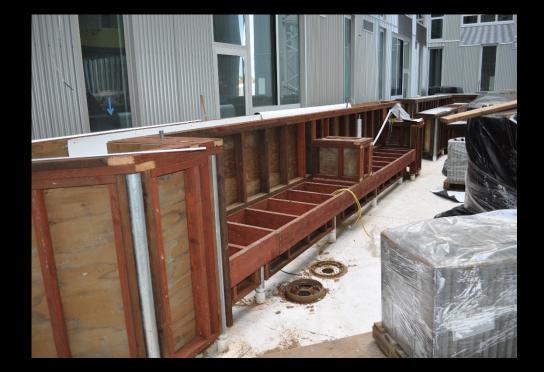

Yellow bump out at South elevation

East elevation with scaffolding removed

North elevation with scaffolding removed

Overall progress at courtyard

Planter and bench framing at courtyard

Planter and bench framing at courtyard