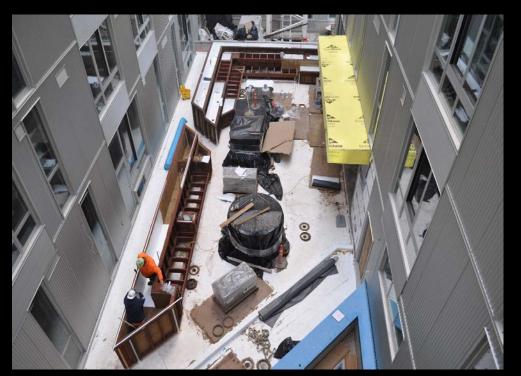

## The Past Week

- Roof Pavers
- Roof landscaping
- Glass railings at roof parapet
- Planters and benches at courtyard
- Corrugated metal panels at South elevation
- Drywall level 12
- Drywall taping level 11
- Wood doors, casing, trim level 11
- Painting level 10
- Ceramic tile level 10
- Casework level 9
- Accessories level 7
- Appliance installation levels 5 & 6

Roof landscaping

Hallway at fitness center