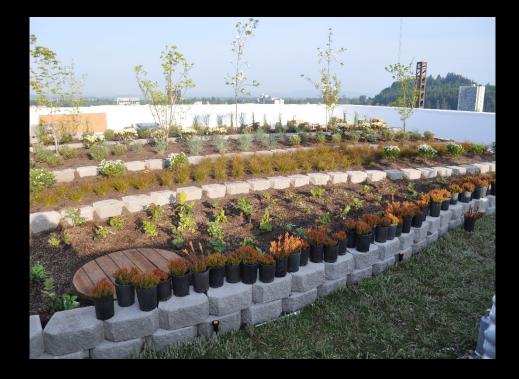

| 8         |
| Blake                     | Countertops                   | 4         |
| ABT Appliances            | Appliances                    | 6         |
| Sun Scaffold              | Scaffolding                   | 1         |
| Iris                      | Roller Shades                 | 2         |
| Aqua                      | Cleaning                      | 6         |
| Haps Masonry              | North Terrace CMU             | 6         |
|                           |                               |           |



Yellow bump out at South elevation



East elevation with scaffolding removed



North elevation with scaffolding removed



Overall progress at courtyard



Planter and bench framing at courtyard



Planter and bench framing at courtyard

Roof landscaping





Hallway at fitness center