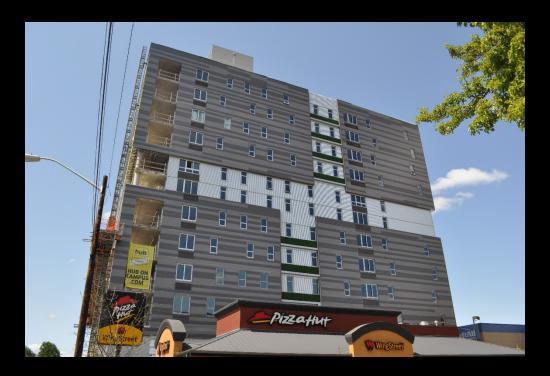

Yellow bump out at South elevation

East elevation with scaffolding removed

North elevation with scaffolding removed

Overall progress at courtyard

Planter and bench framing at courtyard

Planter and bench framing at courtyard