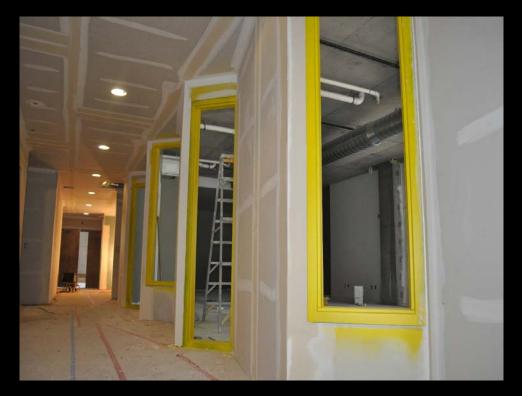

| 8         |
| Blake                     | Countertops                   | 4         |
| ABT Appliances            | Appliances                    | 6         |
| Sun Scaffold              | Scaffolding                   | 1         |
| Iris                      | Roller Shades                 | 2         |
| Aqua                      | Cleaning                      | 6         |
| Haps Masonry              | North Terrace CMU             | 6         |
|                           |                               |           |



Yellow bump out at South elevation



East elevation with scaffolding removed



North elevation with scaffolding removed



Overall progress at courtyard



Planter and bench framing at courtyard



Planter and bench framing at courtyard

Roof landscaping





Hallway at fitness center