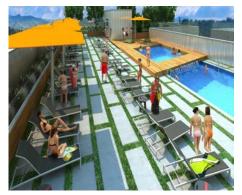

Yellow bump out at South elevation

East elevation with scaffolding removed

North elevation with scaffolding removed

Overall progress at courtyard

Planter and bench framing at courtyard

Planter and bench framing at courtyard