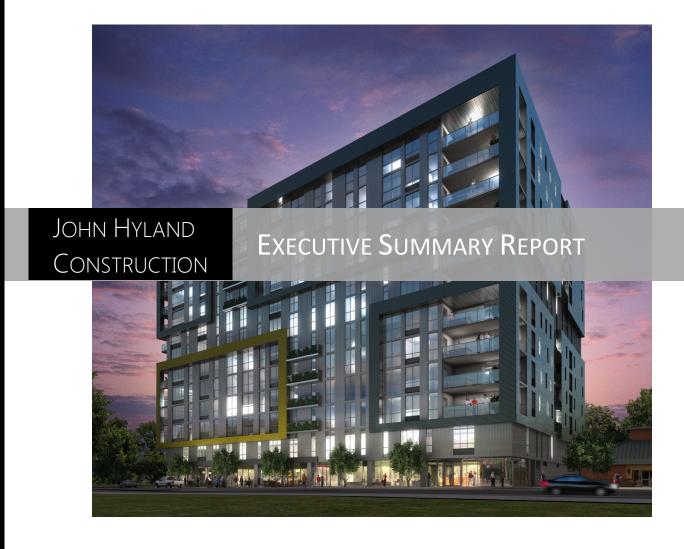

Yellow bump out at South elevation

East elevation with scaffolding removed

North elevation with scaffolding removed

Overall progress at courtyard

Planter and bench framing at courtyard

Planter and bench framing at courtyard