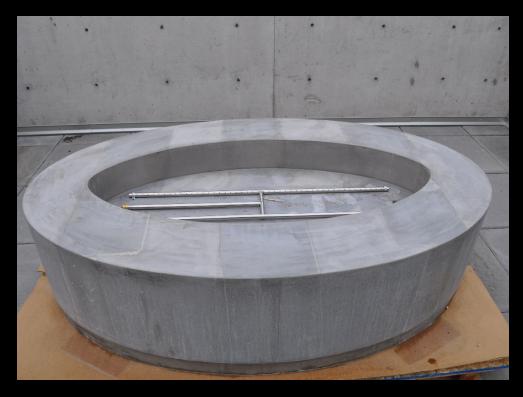

West elevation metal panels and exterior sheathing where elevator hoist was

Ivy installed at Northwest elevation

Rooftop trellis framing

Rooftop fire pit

Aluminum shoe for glass railings on rooftop parapets