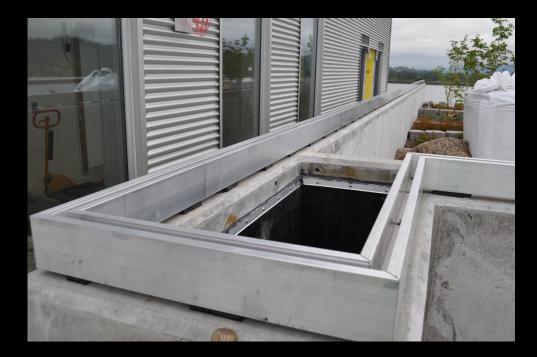

West elevation metal panels and exterior sheathing where elevator hoist was

Ivy installed at Northwest elevation

Rooftop trellis framing

Rooftop fire pit

Aluminum shoe for glass railings on rooftop parapets