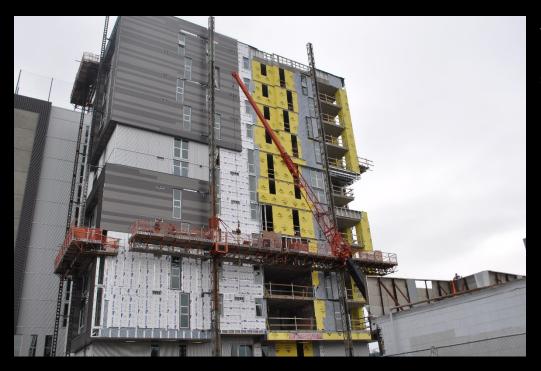

## The Past Week

- Tower crane removed •
- ٠ **Rooftop Pavers**
- Rooftop trellis framing •
- Roof landscaping ٠
- Glass railings at roof parapet •
- Planters and benches at courtyard ٠
- Corrugated metal panels at South elevation ٠
- Linear metal panels at West elevation •
- Exterior metal framing and sheathing where elevator was ٠
- Ceiling framing at Club Room •
- ٠ Drywall taping level 12
- Wood doors, casing, trim level 11 ٠
- Painting level 11 ٠
- Ceramic tile levels 10 & 11 •
- Casework level 10 •
- Accessories level 8 ٠
- Appliance installation levels 8 &9 •
- Ceiling framing level 2 Club Room •
- MEP rough-in level 1 Leasing •

West elevation metal panels and exterior sheathing where elevator hoist was

Ivy installed at Northwest elevation

Rooftop trellis framing

Rooftop fire pit

Aluminum shoe for glass railings on rooftop parapets