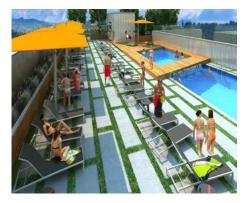

## The Past Week

- Tower crane removed •
- ٠ **Rooftop Pavers**
- Rooftop trellis framing •
- Roof landscaping ٠
- Glass railings at roof parapet •
- Planters and benches at courtyard ٠
- Corrugated metal panels at South elevation ٠
- Linear metal panels at West elevation •
- Exterior metal framing and sheathing where elevator was ٠
- Ceiling framing at Club Room •
- ٠ Drywall taping level 12
- Wood doors, casing, trim level 11 ٠
- Painting level 11 ٠
- Ceramic tile levels 10 & 11 •
- Casework level 10 •
- Accessories level 8 ٠
- Appliance installation levels 8 &9 •
- Ceiling framing level 2 Club Room •
- MEP rough-in level 1 Leasing •