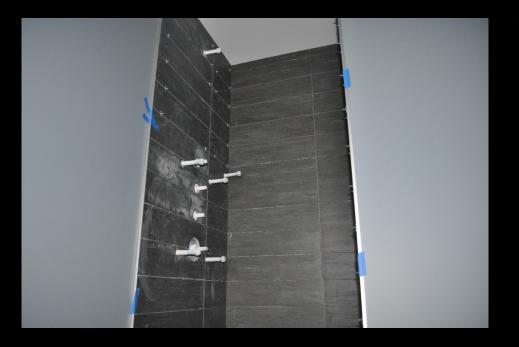

New hydro-crane for material hoisting

11<sup>th</sup> floor wall tile installed in shower

Corner bead installation on 12<sup>th</sup> floor