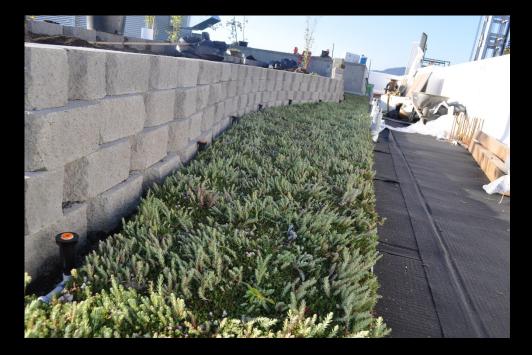

## Grass installed on roof

Installing rooftop landscaping

Corrugated metal panel at yellow bump out on South elevation

Ivy installed at East elevation. Fraco scaffolding being removed.