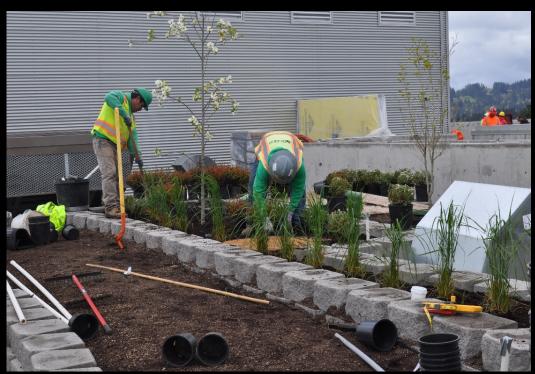

### The Past Week

- **Roof Pavers** •
- Roof landscaping ٠
- Beach sand at rooftop volleyball court •
- Glass railings at roof parapet •
- Linear metal panels at North elevation •
- Corrugated metal panels at South elevation •
- Drywall level 12 •
- Drywall taping level 11 •
- Wood doors, casing, trim level 10 •
- Painting level 10 •
- Ceramic tile level 9
- Casework level 9
- Accessories level 7 •
- Appliance installation level 4 •
- Tile in bathrooms at level 2 amenities •

## Grass installed on roof

Installing rooftop landscaping

Corrugated metal panel at yellow bump out on South elevation

Ivy installed at East elevation. Fraco scaffolding being removed.