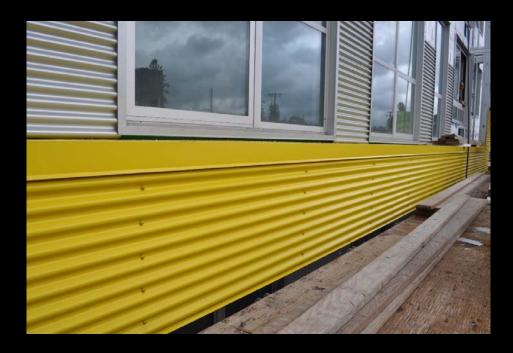

### The Past Week

- **Roof Pavers** •
- Roof landscaping ٠
- Beach sand at rooftop volleyball court •
- Glass railings at roof parapet •
- Linear metal panels at North elevation •
- Corrugated metal panels at South elevation •
- Drywall level 12 •
- Drywall taping level 11 •
- Wood doors, casing, trim level 10 •
- Painting level 10 •
- Ceramic tile level 9
- Casework level 9
- Accessories level 7 •
- Appliance installation level 4 •
- Tile in bathrooms at level 2 amenities •

## Grass installed on roof

Installing rooftop landscaping

Corrugated metal panel at yellow bump out on South elevation

Ivy installed at East elevation. Fraco scaffolding being removed.