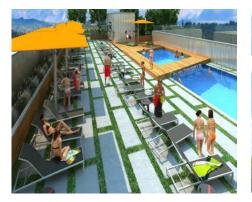

### The Past Week

- **Roof Pavers** •
- Roof landscaping ٠
- Beach sand at rooftop volleyball court •
- Glass railings at roof parapet •
- Linear metal panels at North elevation •
- Corrugated metal panels at South elevation •
- Drywall level 12 •
- Drywall taping level 11 •
- Wood doors, casing, trim level 10 •
- Painting level 10 •
- Ceramic tile level 9
- Casework level 9
- Accessories level 7 •
- Appliance installation level 4 •
- Tile in bathrooms at level 2 amenities •

## Grass installed on roof

Installing rooftop landscaping

Corrugated metal panel at yellow bump out on South elevation

Ivy installed at East elevation. Fraco scaffolding being removed.