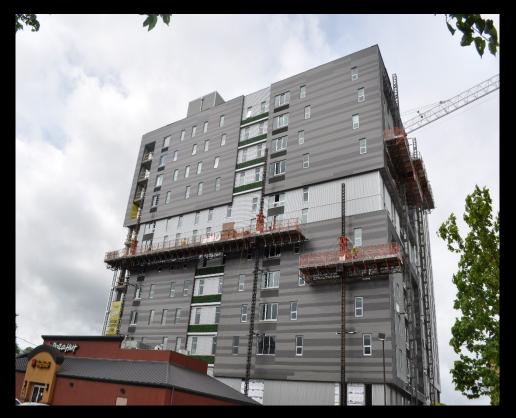

### The Past Week

- **Roof Pavers** •
- Roof landscaping ٠
- Beach sand at rooftop volleyball court •
- Glass railings at roof parapet •
- Linear metal panels at North elevation •
- Corrugated metal panels at South elevation •
- Drywall level 12 •
- Drywall taping level 11 •
- Wood doors, casing, trim level 10 •
- Painting level 10 •
- Ceramic tile level 9
- Casework level 9
- Accessories level 7 •
- Appliance installation level 4 •
- Tile in bathrooms at level 2 amenities •