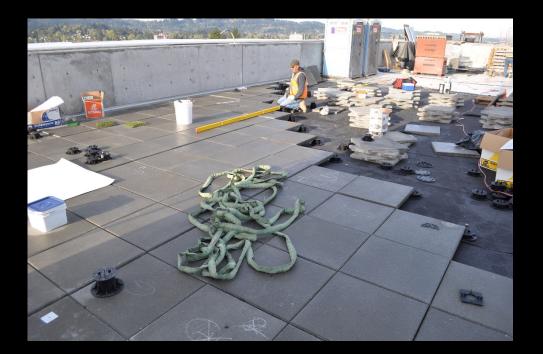

## The Past Week

- Roof Pavers
- Roof landscaping
- Elevator install
- Concrete walls at courtyard
- Linear metal panels at East elevation
- Corrugated metal panels at North and East elevations
- MEP rough-in level 12
- Drywall level 11
- Drywall taping and finishing level 10
- Wood doors, casing, trim level 9
- Painting level 9
- Ceramic tile level 8
- Casework levels 7 and 8
- Accessories level 5
- Appliance installation level 2

Metal panels at North elevation

Metal panels at East elevation

CMU planters on roof

Overall roof paver progress

Overall progress at courtyard

Sauna completed on 2<sup>nd</sup> floor

Installing steel canopy at outside club room on 2<sup>nd</sup> floor