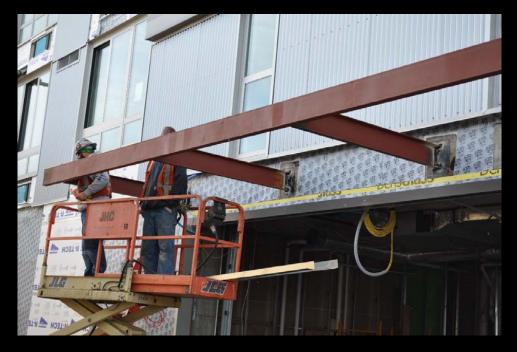

Metal panels at North elevation

Metal panels at East elevation

CMU planters on roof

Overall roof paver progress

Overall progress at courtyard

Sauna completed on 2<sup>nd</sup> floor

Installing steel canopy at outside club room on 2<sup>nd</sup> floor