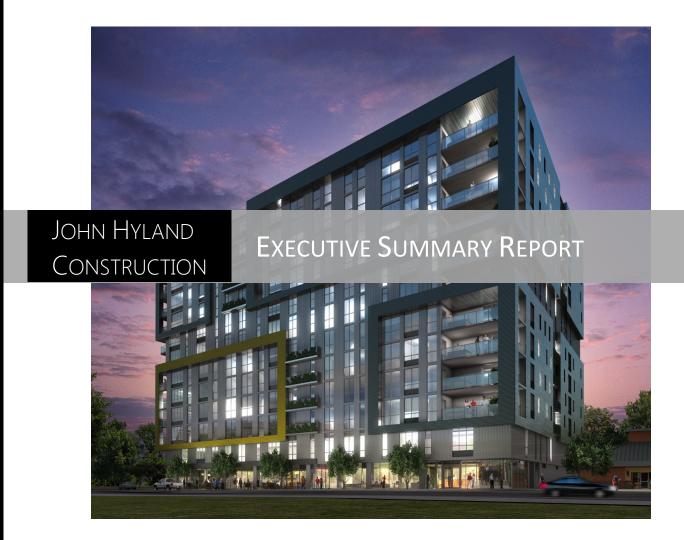

## The Past Week

- Roof Pavers
- Roof landscaping
- Elevator install
- Concrete walls at courtyard
- Linear metal panels at East elevation
- Corrugated metal panels at North and East elevations
- MEP rough-in level 12
- Drywall level 11
- Drywall taping and finishing level 10
- Wood doors, casing, trim level 9
- Painting level 9
- Ceramic tile level 8
- Casework levels 7 and 8
- Accessories level 5
- Appliance installation level 2