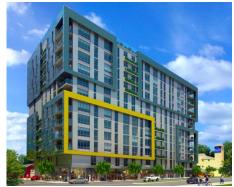

## The Past Week

- Roof Pavers
- Roof landscaping
- Elevator install
- Concrete walls at courtyard
- Linear metal panels at East elevation
- Corrugated metal panels at North and East elevations
- MEP rough-in level 12
- Drywall level 11
- Drywall taping and finishing level 10
- Wood doors, casing, trim level 9
- Painting level 9
- Ceramic tile level 8
- Casework levels 7 and 8
- Accessories level 5
- Appliance installation level 2

Metal panels at North elevation

Metal panels at East elevation

CMU planters on roof

Overall roof paver progress

Overall progress at courtyard

Sauna completed on 2<sup>nd</sup> floor

Installing steel canopy at outside club room on 2<sup>nd</sup> floor