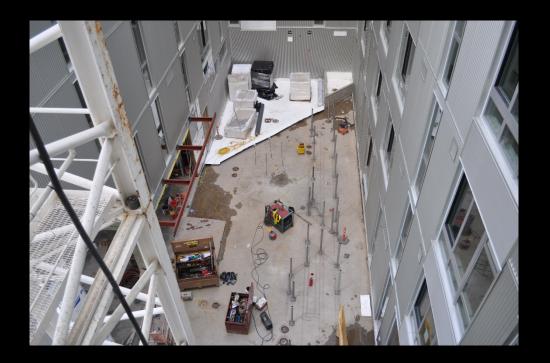

## The Past Week

- Roof Pavers
- Roof landscaping
- Elevator install
- Concrete walls at courtyard
- Linear metal panels at East elevation
- Corrugated metal panels at North and East elevations
- MEP rough-in level 12
- Drywall level 11
- Drywall taping and finishing level 10
- Wood doors, casing, trim level 9
- Painting level 9
- Ceramic tile level 8
- Casework levels 7 and 8
- Accessories level 5
- Appliance installation level 2

Metal panels at North elevation

Metal panels at East elevation

CMU planters on roof

Overall roof paver progress

Overall progress at courtyard

Sauna completed on 2<sup>nd</sup> floor

Installing steel canopy at outside club room on 2<sup>nd</sup> floor