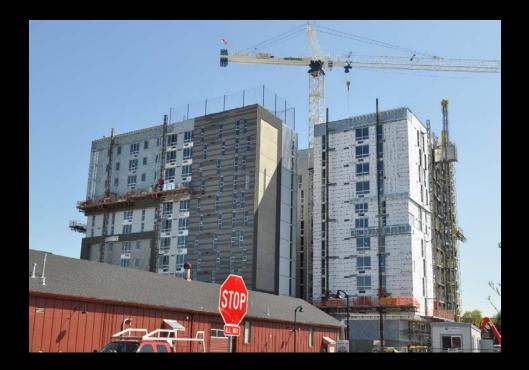

## The Past Week

- Roof Pavers
- Roof landscaping
- Elevator install
- Concrete walls at courtyard
- Linear metal panels at East elevation
- Corrugated metal panels at North and East elevations
- MEP rough-in level 12
- Drywall level 11
- Drywall taping and finishing level 10
- Wood doors, casing, trim level 9
- Painting level 9
- Ceramic tile level 8
- Casework levels 7 and 8
- Accessories level 5
- Appliance installation level 2