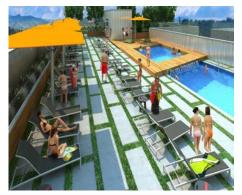

## The Past Week

- Roof Pavers
- Roof landscaping
- Elevator install
- Concrete walls at courtyard
- Linear metal panels at East elevation
- Corrugated metal panels at North and East elevations
- MEP rough-in level 12
- Drywall level 11
- Drywall taping and finishing level 10
- Wood doors, casing, trim level 9
- Painting level 9
- Ceramic tile level 8
- Casework levels 7 and 8
- Accessories level 5
- Appliance installation level 2

Metal panels at North elevation

Metal panels at East elevation

CMU planters on roof

Overall roof paver progress

Overall progress at courtyard

Sauna completed on 2<sup>nd</sup> floor

Installing steel canopy at outside club room on 2<sup>nd</sup> floor