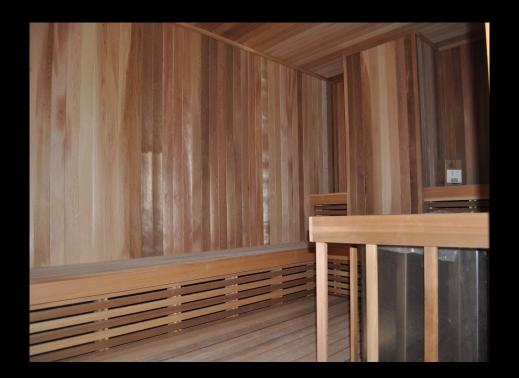

Metal panels at North elevation

Metal panels at East elevation

CMU planters on roof

Overall roof paver progress

Overall progress at courtyard

Sauna completed on 2<sup>nd</sup> floor

Installing steel canopy at outside club room on 2<sup>nd</sup> floor