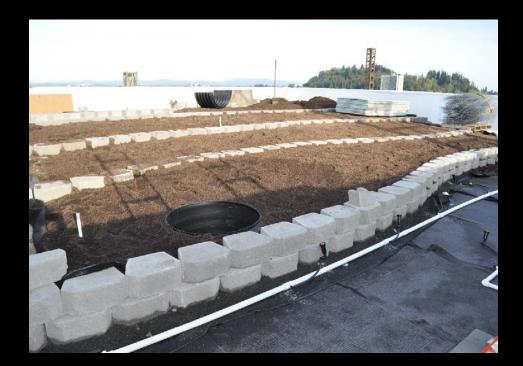

Metal panels at North elevation

Metal panels at East elevation

CMU planters on roof

Overall roof paver progress

Overall progress at courtyard

Sauna completed on 2<sup>nd</sup> floor

Installing steel canopy at outside club room on 2<sup>nd</sup> floor