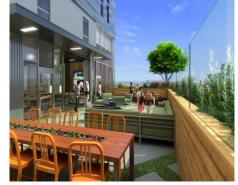

Metal panels at North elevation

Metal panels at East elevation

CMU planters on roof

Overall roof paver progress

Overall progress at courtyard

Sauna completed on 2<sup>nd</sup> floor

Installing steel canopy at outside club room on 2<sup>nd</sup> floor