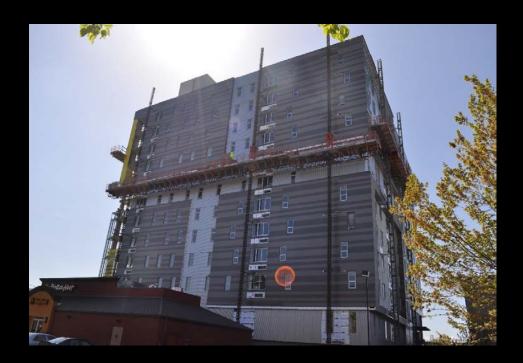

Metal panels at North elevation

Metal panels at East elevation

CMU planters on roof

Overall roof paver progress

Overall progress at courtyard

Sauna completed on 2<sup>nd</sup> floor

Installing steel canopy at outside club room on 2<sup>nd</sup> floor