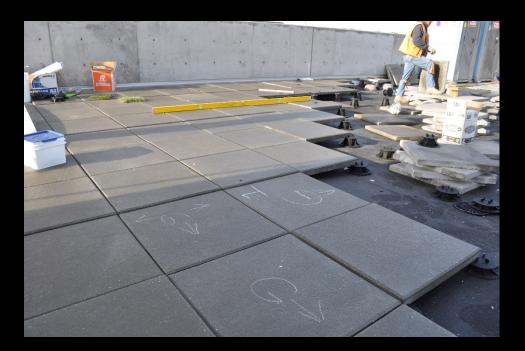

## The Past Week

- Roof Pavers
- Roof landscaping
- Elevator install
- Concrete walls at courtyard
- Linear metal panels at East elevation
- Corrugated metal panels at North and East elevations
- MEP rough-in level 12
- Drywall level 11
- Drywall taping and finishing level 10
- Wood doors, casing, trim level 9
- Painting level 9
- Ceramic tile level 8
- Casework levels 7 and 8
- Accessories level 5
- Appliance installation level 2

Metal panels at North elevation

Metal panels at East elevation

CMU planters on roof

Overall roof paver progress

Overall progress at courtyard

Sauna completed on 2<sup>nd</sup> floor

Installing steel canopy at outside club room on 2<sup>nd</sup> floor