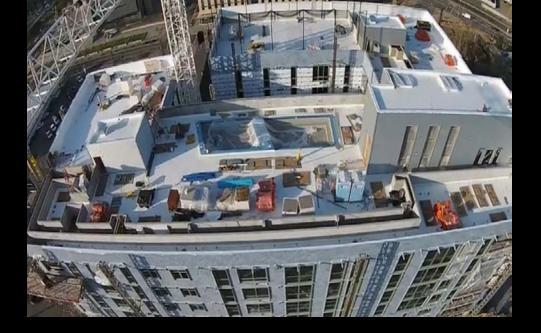

Aerial photo of roof progress

Aerial photo taken from Southeast

U of O flag flying high and proud over the jobsite