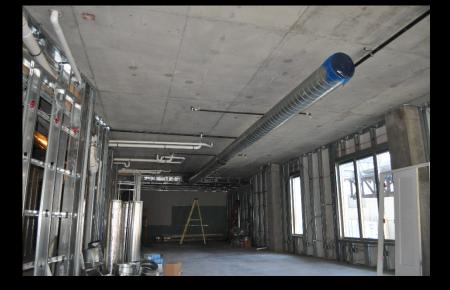

Mock-up unit 203 with appliances installed

Overhead MEP work at 2<sup>nd</sup> floor fitness area

Flooring installed at 3<sup>rd</sup> floor

Metal panel installation at courtyard

Southwest overall elevation