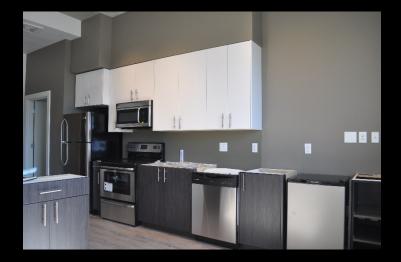

Mock-up unit 203 with appliances installed

Overhead MEP work at 2<sup>nd</sup> floor fitness area

Flooring installed at 3<sup>rd</sup> floor

Metal panel installation at courtyard

Southwest overall elevation