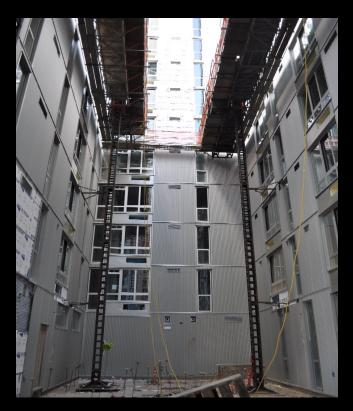

Mock-up unit 203 with appliances installed

Overhead MEP work at 2<sup>nd</sup> floor fitness area

Flooring installed at 3<sup>rd</sup> floor

Metal panel installation at courtyard

Southwest overall elevation