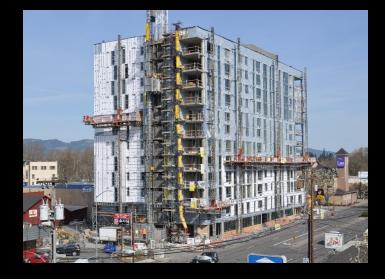

Aerial photo of roof progress

Aerial photo taken from Southeast

U of O flag flying high and proud over the jobsite