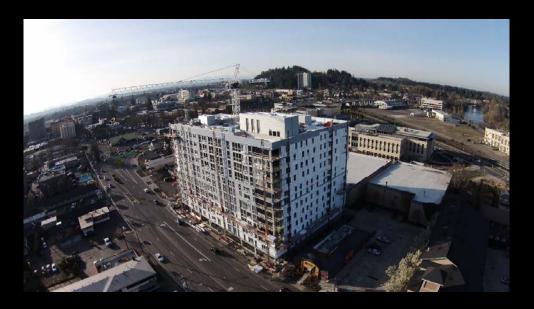

Aerial photo of roof progress

Aerial photo taken from Southeast

U of O flag flying high and proud over the jobsite