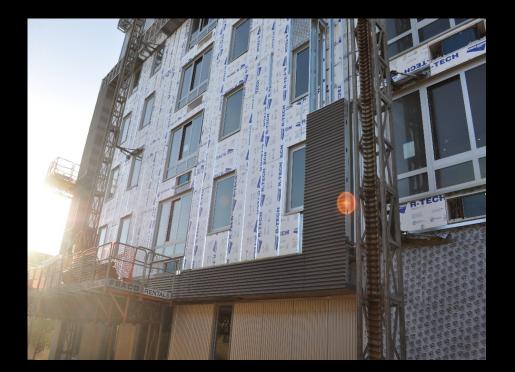

Corrugated metal panels completed and cleaned at courtyard

Corrugated metal panels installed at bump out on North elevation

Corrugated metal panels installed at bump out on North elevation