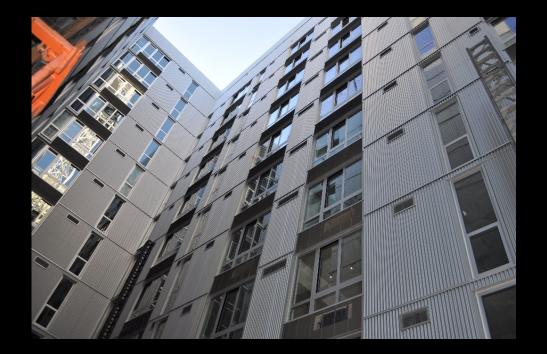

Corrugated metal panels completed and cleaned at courtyard

Corrugated metal panels installed at bump out on North elevation

Corrugated metal panels installed at bump out on North elevation