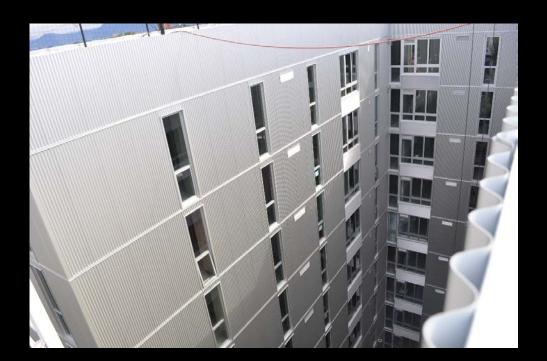

Corrugated metal panels completed and cleaned at courtyard

Corrugated metal panels installed at bump out on North elevation

Corrugated metal panels installed at bump out on North elevation