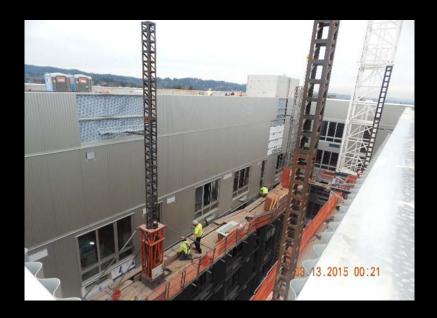

## The Past Week

- Roofing
- Roof landscaping
- Elevator install
- Metal siding at courtyard completed
- Weather barrier South elevation
- Linear metal panels at North elevation
- Interior framing level 12
- MEP rough-in levels 10, 11, and 12
- Drywall level 9
- Drywall taping and finishing level 8
- Wood doors, casing, trim level 7
- Painting level 6 and 7
- Ceramic tile level 5 and 6
- Pre-Punch level 2