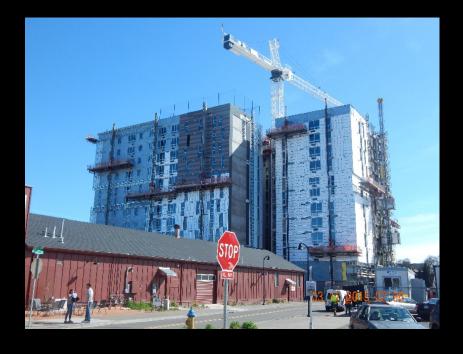

## The Past Week

- Roofing
- Roof landscaping
- Elevator install
- Metal siding at courtyard completed
- Weather barrier South elevation
- Linear metal panels at North elevation
- Interior framing level 12
- MEP rough-in levels 10, 11, and 12
- Drywall level 9
- Drywall taping and finishing level 8
- Wood doors, casing, trim level 7
- Painting level 6 and 7
- Ceramic tile level 5 and 6
- Pre-Punch level 2

## North elevation

Linear metal panels at North elevation

Metal panels completed at courtyard

Metal panel installation at courtyard

Elevator installation progress