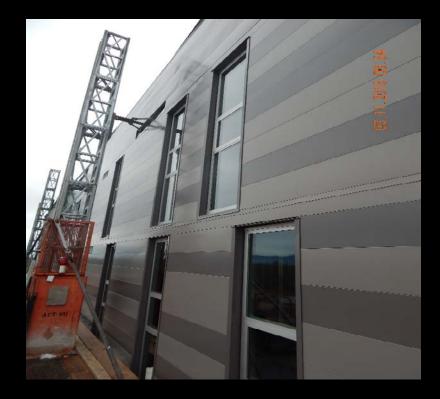

## The Past Week

- Roofing
- Roof landscaping
- Elevator install
- Metal siding at courtyard completed
- Weather barrier South elevation
- Linear metal panels at North elevation
- Interior framing level 12
- MEP rough-in levels 10, 11, and 12
- Drywall level 9
- Drywall taping and finishing level 8
- Wood doors, casing, trim level 7
- Painting level 6 and 7
- Ceramic tile level 5 and 6
- Pre-Punch level 2