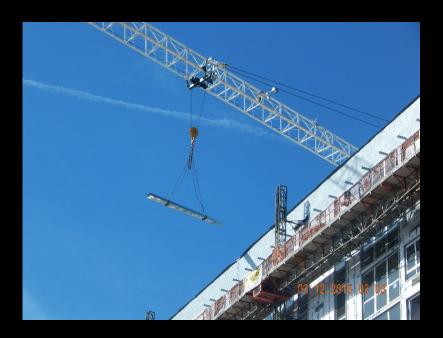

## The Past Week

- Roofing
- Roof landscaping
- Elevator install
- Metal siding at courtyard completed
- Weather barrier South elevation
- Linear metal panels at North elevation
- Interior framing level 12
- MEP rough-in levels 10, 11, and 12
- Drywall level 9
- Drywall taping and finishing level 8
- Wood doors, casing, trim level 7
- Painting level 6 and 7
- Ceramic tile level 5 and 6
- Pre-Punch level 2

## North elevation

Linear metal panels at North elevation

Metal panels completed at courtyard

Metal panel installation at courtyard

Elevator installation progress