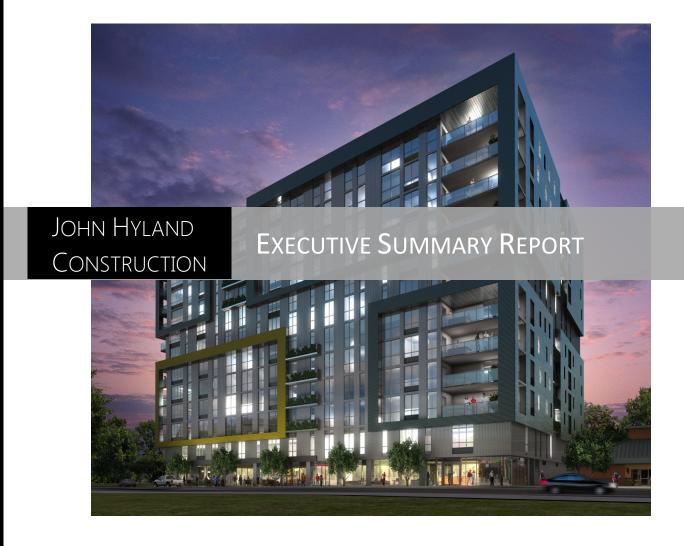

## The Past Week

- Roofing
- Roof landscaping
- Elevator install
- Metal siding at courtyard completed
- Weather barrier South elevation
- Linear metal panels at North elevation
- Interior framing level 12
- MEP rough-in levels 10, 11, and 12
- Drywall level 9
- Drywall taping and finishing level 8
- Wood doors, casing, trim level 7
- Painting level 6 and 7
- Ceramic tile level 5 and 6
- Pre-Punch level 2