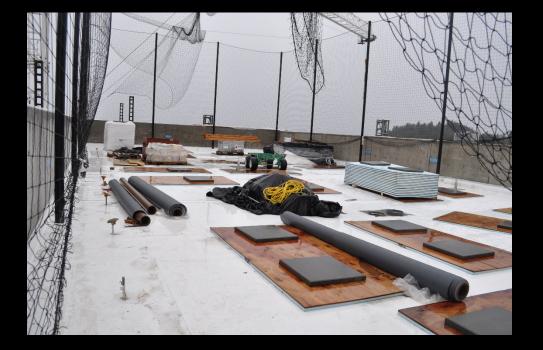

## <u>The Past Week</u>

- Roofing
- Elevator install
- Metal siding at courtyard
- Exterior framing and sheeting level 12
- Weather barrier levels 11 and 12
- Flashing and window installation levels 9, 10 and 11
- Interior framing levels 10 and 11
- MEP rough-in levels 7, 8 and 9
- Drywall level 6
- Drywall taping and finishing level 5
- Wood doors, casing, trim level 4
- Painting level 3
- Ceramic tile level 3
- Sauna and Steam room install level 2

Aerial photo from Southeast

Overall Northwest elevation

Finished bedroom in mock-up unit

Hallway painting level 2

Metal siding in courtyard

Volleyball court on roof

Parapet roofing

View of Autzen Stadium from roof