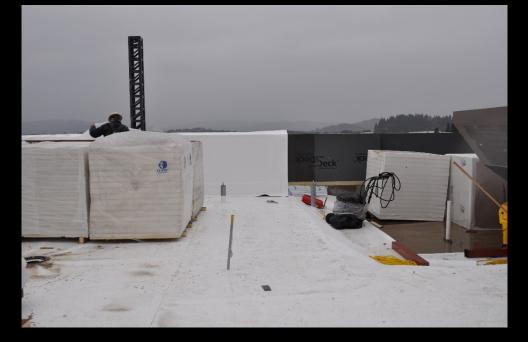

## <u>The Past Week</u>

- Roofing
- Elevator install
- Metal siding at courtyard
- Exterior framing and sheeting level 12
- Weather barrier levels 11 and 12
- Flashing and window installation levels 9, 10 and 11
- Interior framing levels 10 and 11
- MEP rough-in levels 7, 8 and 9
- Drywall level 6
- Drywall taping and finishing level 5
- Wood doors, casing, trim level 4
- Painting level 3
- Ceramic tile level 3
- Sauna and Steam room install level 2

Aerial photo from Southeast

Overall Northwest elevation

Finished bedroom in mock-up unit

Hallway painting level 2

Metal siding in courtyard

Volleyball court on roof

Parapet roofing

View of Autzen Stadium from roof