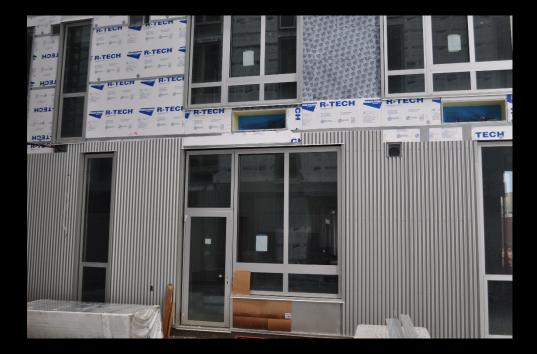

## <u>The Past Week</u>

- Roofing
- Elevator install
- Metal siding at courtyard
- Exterior framing and sheeting level 12
- Weather barrier levels 11 and 12
- Flashing and window installation levels 9, 10 and 11
- Interior framing levels 10 and 11
- MEP rough-in levels 7, 8 and 9
- Drywall level 6
- Drywall taping and finishing level 5
- Wood doors, casing, trim level 4
- Painting level 3
- Ceramic tile level 3
- Sauna and Steam room install level 2

Aerial photo from Southeast

Overall Northwest elevation

Finished bedroom in mock-up unit

Hallway painting level 2

Metal siding in courtyard

Volleyball court on roof

Parapet roofing

View of Autzen Stadium from roof