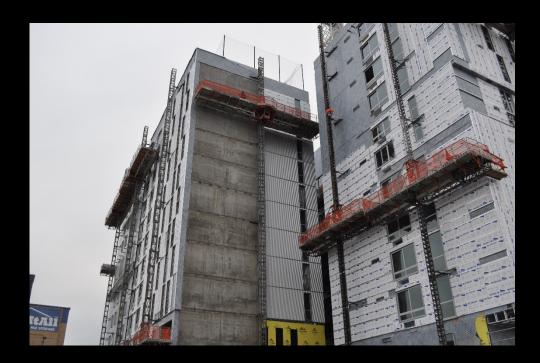

Casework installed on 3<sup>rd</sup> floor

Wall framing progress on 12<sup>th</sup> floor

Metal panels installed on Northwest elevation