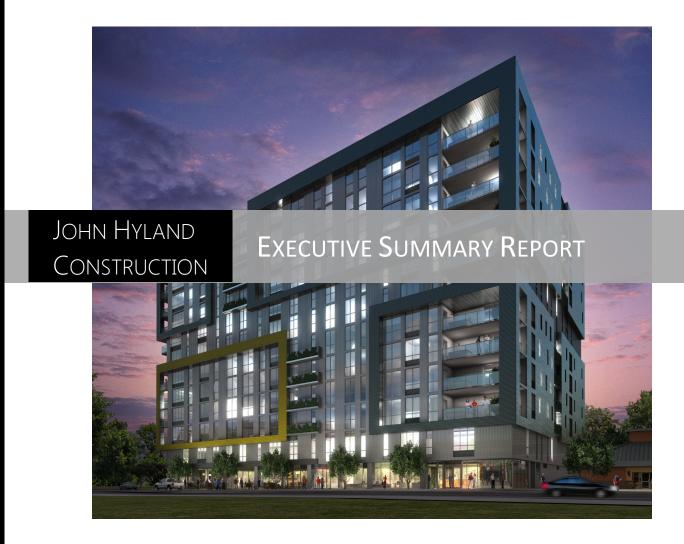

## The Past Week

- Swimming pool and hot tub install on roof
- Roofing
- Elevator install
- Metal siding at courtyard
- Weather barrier level 12
- Flashing and window installation levels 10, 11 and 12
- Interior framing levels 11 and 12
- MEP rough-in levels 8, 9 and 10
- Drywall level 7
- Drywall taping and finishing level 6
- Wood doors, casing, trim level 5
- Painting level 4
- Ceramic tile level 3 and 4

## Coming Next Week

- Interior framing levels 11 and 12 continues
- Drywall taping level 7
- Wood doors and trim level 6
- Paint level 5
- Ceramic tile level 4 continues
- Casework level 4

## Current Crew Size

Manpower: 212

| Contractor                | Scope                         | Personnel |
|---------------------------|-------------------------------|-----------|
| J