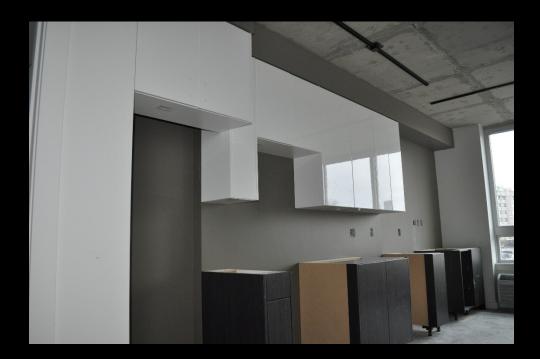

Casework installed on 3<sup>rd</sup> floor

Wall framing progress on 12<sup>th</sup> floor

Metal panels installed on Northwest elevation