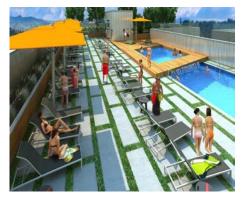

## The Past Week

- Swimming pool and hot tub install on roof
- Roofing
- Elevator install
- Metal siding at courtyard
- Weather barrier level 12
- Flashing and window installation levels 10, 11 and 12
- Interior framing levels 11 and 12
- MEP rough-in levels 8, 9 and 10
- Drywall level 7
- Drywall taping and finishing level 6
- Wood doors, casing, trim level 5
- Painting level 4
- Ceramic tile level 3 and 4