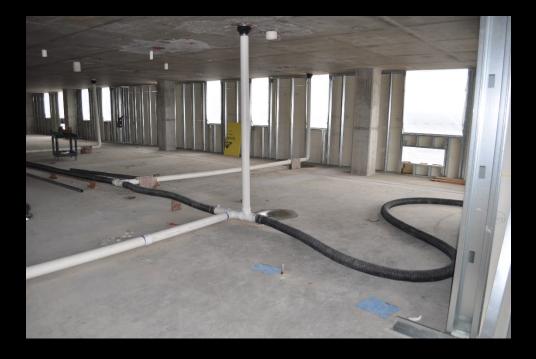

# Drywall sanding 3<sup>rd</sup> floor

Track lighting installed 3<sup>rd</sup> floor

Drywall installation on 5<sup>th</sup> floor unit 512 hallway

11<sup>th</sup> floor preparing for framing

Dewatering system on 12<sup>th</sup> floor