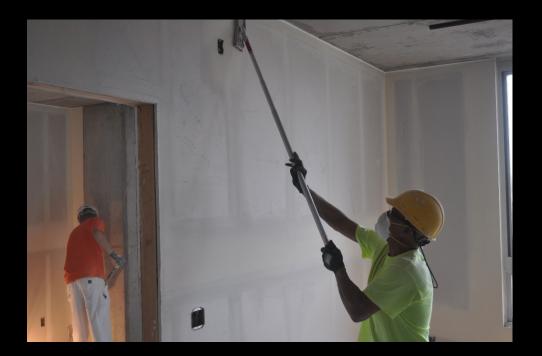

# Drywall sanding 3<sup>rd</sup> floor

Track lighting installed 3<sup>rd</sup> floor

Drywall installation on 5<sup>th</sup> floor unit 512 hallway

11<sup>th</sup> floor preparing for framing

Dewatering system on 12<sup>th</sup> floor