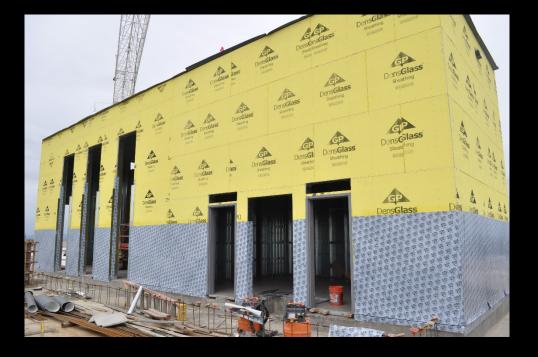

## <u>The Past Week</u>

- Concrete walls on roof
- Roofing
- Exterior framing and sheeting level 11 and 12
- Weather barrier levels 9 and 10
- Flashing and window installation levels 8, 9 and 10
- Interior framing level 9 and 10
- MEP rough-in levels 7, 8 and 9
- Drywall level 5
- Drywall taping and finishing Level 4
- Wood doors, casing, trim level 3
- Paint and ceramic tile level 2