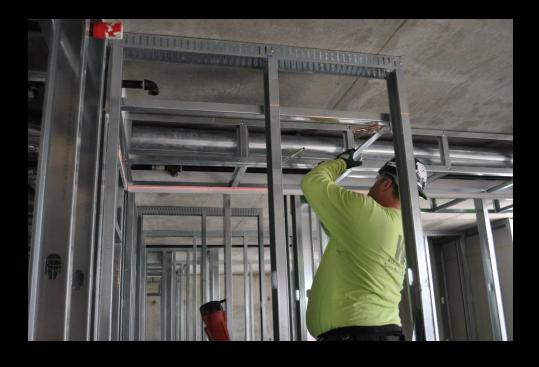

## <u>The Past Week</u>

Placed level 12 west completed pool walls and continue with columns. Exterior framing/dens-glass continues level 8. Weather barrier continues levels 6-7, window flashing installation continues level 5 and 6. Window installation continues levels 5. Interior framing complete level 6, continues on level 7. Ceiling framing continues level 6. Fire sprinkler installation continues level 6. HVAC ductwork continues level 5 and 6. Plumbing continue with rough in level 4 and 5. Electrical rough in continues level 4 and 5.

club room view to the south

level 4 corridor

level 5 rough in

level 6 ceiling framing duct installation

level 7 courtyard weather barrier installation

level 12 swimming pool walls

level 12 standing at the north east corner of the courtyard view to the south west