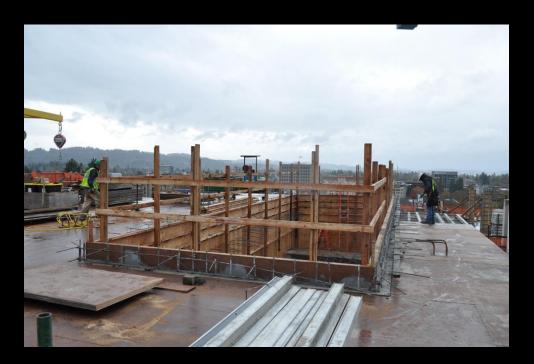

club room view to the south

level 4 corridor

level 5 rough in

level 6 ceiling framing duct installation

level 7 courtyard weather barrier installation

level 12 swimming pool walls

level 12 standing at the north east corner of the courtyard view to the south west