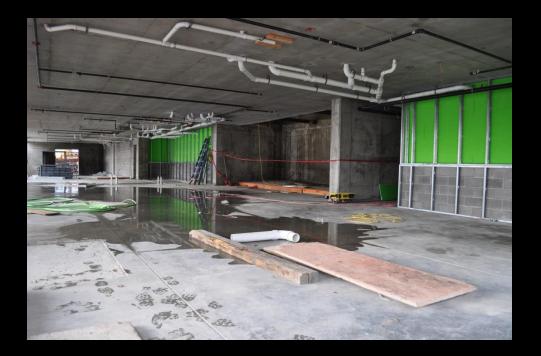

club room view to the south

level 4 corridor

level 5 rough in

level 6 ceiling framing duct installation

level 7 courtyard weather barrier installation

level 12 swimming pool walls

level 12 standing at the north east corner of the courtyard view to the south west