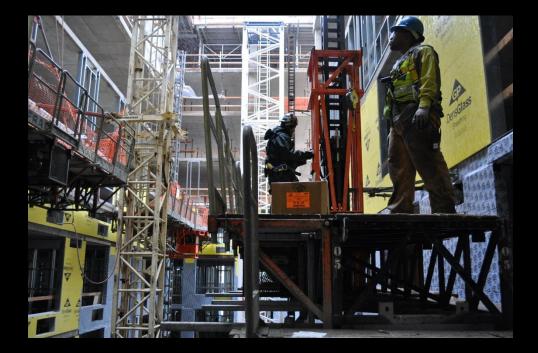

## <u>The Past Week</u>

Placed level 12 west completed pool walls and continue with columns. Exterior framing/dens-glass continues level 8. Weather barrier continues levels 6-7, window flashing installation continues level 5 and 6. Window installation continues levels 5. Interior framing complete level 6, continues on level 7. Ceiling framing continues level 6. Fire sprinkler installation continues level 6. HVAC ductwork continues level 5 and 6. Plumbing continue with rough in level 4 and 5. Electrical rough in continues level 4 and 5.