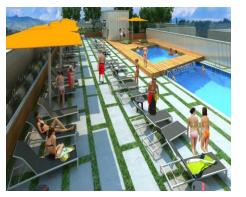

club room view to the south

level 4 corridor

level 5 rough in

level 6 ceiling framing duct installation

level 7 courtyard weather barrier installation

level 12 swimming pool walls

level 12 standing at the north east corner of the courtyard view to the south west

roof deck east side of the pool view to the west into the pool.

roof deck north side of the courtyard view to the south of the pool area 

Roof view to the south