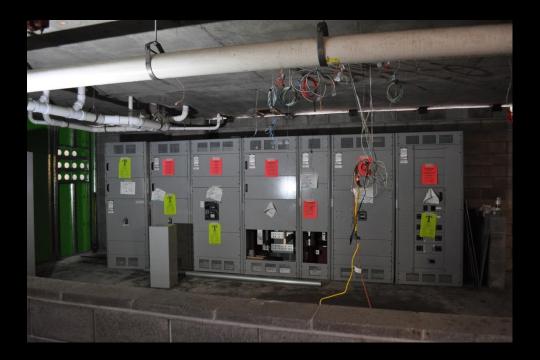

North elevation

transformer room level 1 west side of building

Main electrical gear installation

level 1 south east corner of the building view to the north west elevator shaft in the center.

East elevation