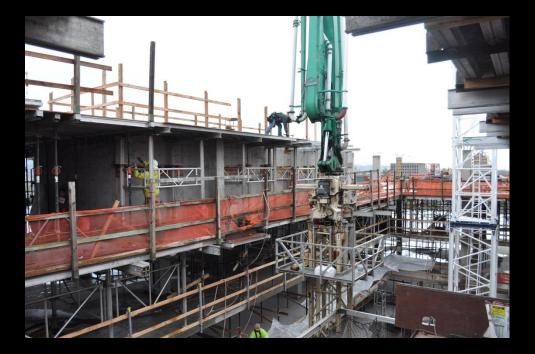

## <u>The Past Week</u>

Placed level 12 west completed pool walls and continue with columns. Exterior framing/dens-glass continues level 8. Weather barrier continues levels 6-7, window flashing installation continues level 5 and 6. Window installation continues levels 5. Interior framing complete level 6, continues on level 7. Ceiling framing continues level 6. Fire sprinkler installation continues level 6. HVAC ductwork continues level 5 and 6. Plumbing continue with rough in level 4 and 5. Electrical rough in continues level 4 and 5.