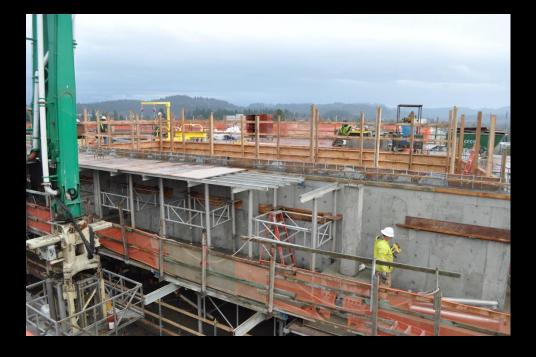

club room view to the south

level 4 corridor

level 5 rough in

level 6 ceiling framing duct installation

level 7 courtyard weather barrier installation

level 12 swimming pool walls

level 12 standing at the north east corner of the courtyard view to the south west