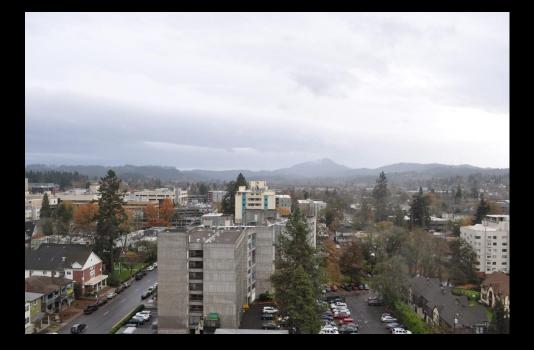

roof deck east side of the pool view to the west into the pool.

roof deck north side of the courtyard view to the south of the pool area 

Roof view to the south

## Roof view to the east