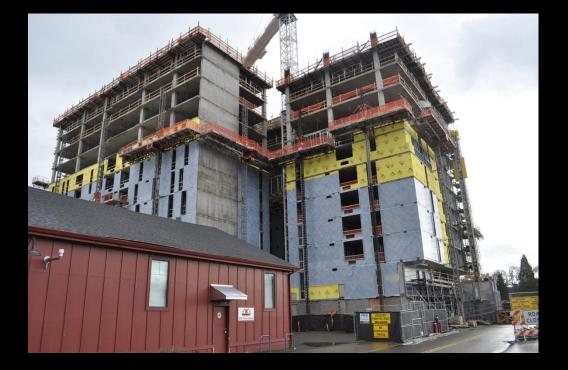

North elevation

transformer room level 1 west side of building

Main electrical gear installation

level 1 south east corner of the building view to the north west elevator shaft in the center.

East elevation