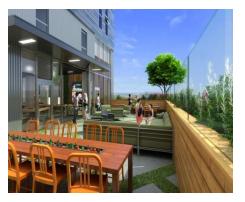

club room view to the south

level 4 corridor

level 5 rough in

level 6 ceiling framing duct installation

level 7 courtyard weather barrier installation

level 12 swimming pool walls

level 12 standing at the north east corner of the courtyard view to the south west