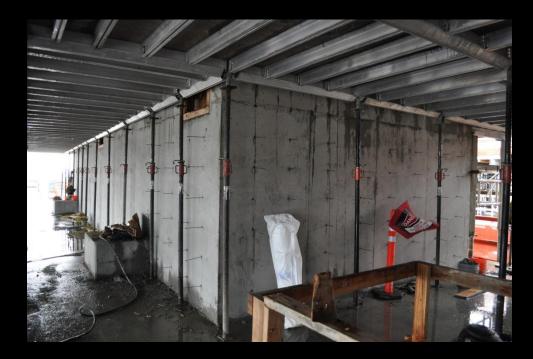

club room view to the south

level 4 corridor

level 5 rough in

level 6 ceiling framing duct installation

level 7 courtyard weather barrier installation

level 12 swimming pool walls

level 12 standing at the north east corner of the courtyard view to the south west