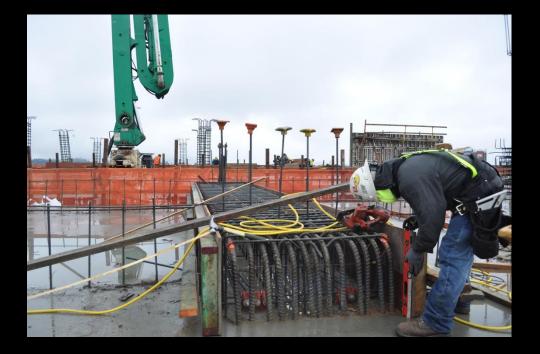

Level 8 north side of the building looking west exterior framing underway.

Level 12 north east corner looking west. Installing column reinforcement.

level 12 pool support beam formwork and reinforcement