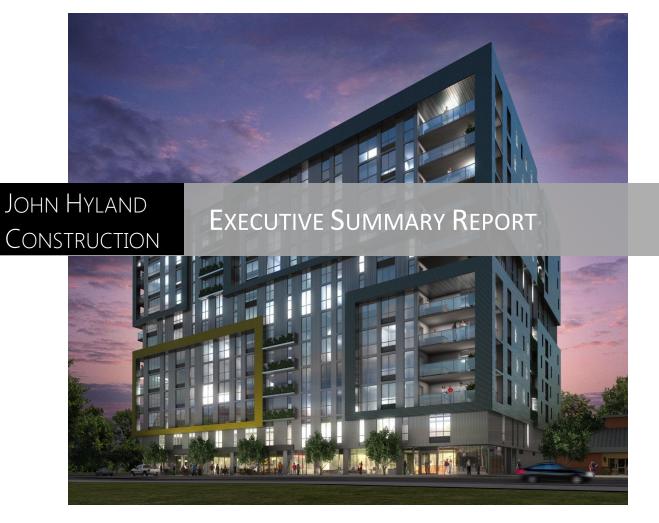

11/13/2014









## <u>The Past Week</u>

Placed level 12 east, walls and columns underway and continue reinforcement for level 12 west. Exterior framing/dens-glass continues level 7 and 8. Weather barrier continues levels 6-7; window flashing installation continues level 3, 4, and 5. Window installation continues levels 3, 4 and 5. Interior framing complete levels 6, continues on level 7. Ceiling framing continues level 6. Fire sprinkler installation continues level 5 and 6. HVAC ductwork continues level 4 and 5. Plumbing continue with rough in level 4 and 5. Electrical rough in continues level 4 and 5.

## <u>Coming Next Week</u>

Complete level 12 slab on deck west and all level 12 walls and columns. Move tables up for roof deck east. Weather barrier to continue levels 6 and 7, window flashing t