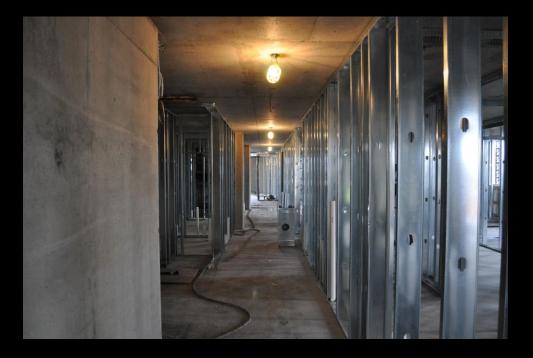

## <u>The Past Week</u>

Placed level 12 east, walls and columns underway and continue reinforcement for level 12 west. Exterior framing/dens-glass continues level 7 and 8. Weather barrier continues levels 6-7; window flashing installation continues level 3, 4, and 5. Window installation continues levels 3, 4 and 5. Interior framing complete levels 6, continues on level 7. Ceiling framing continues level 6. Fire sprinkler installation continues level 5 and 6. HVAC ductwork continues level 4 and 5. Plumbing continue with rough in level 4 and 5. Electrical rough in continues level 4 and 5.

## level 1 transformer room.

level 2 stair 1.

rough in level 4

rough in level 5

Elevator shaft steel installation level 5

Level 5 plumbing rough in

Level 6 east side of elevator looking north

Level 7 north side of the building view to the west interior framing underway.