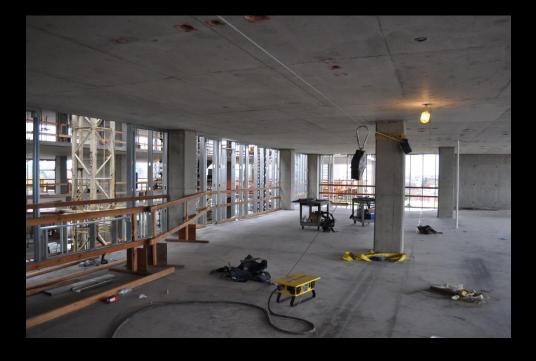

## level 1 transformer room.

level 2 stair 1.

rough in level 4

rough in level 5

Elevator shaft steel installation level 5

Level 5 plumbing rough in

Level 6 east side of elevator looking north

Level 7 north side of the building view to the west interior framing underway.