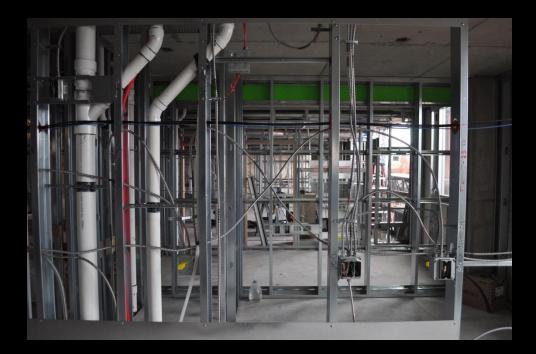

## level 1 transformer room.

level 2 stair 1.

rough in level 4

rough in level 5

Elevator shaft steel installation level 5

Level 5 plumbing rough in

Level 6 east side of elevator looking north

Level 7 north side of the building view to the west interior framing underway.