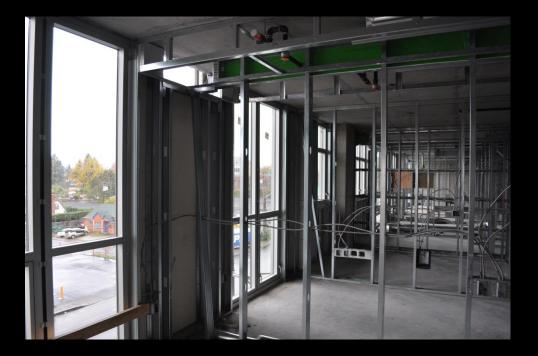

## <u>The Past Week</u>

Placed level 12 east, walls and columns underway and continue reinforcement for level 12 west. Exterior framing/dens-glass continues level 7 and 8. Weather barrier continues levels 6-7; window flashing installation continues level 3, 4, and 5. Window installation continues levels 3, 4 and 5. Interior framing complete levels 6, continues on level 7. Ceiling framing continues level 6. Fire sprinkler installation continues level 5 and 6. HVAC ductwork continues level 4 and 5. Plumbing continue with rough in level 4 and 5. Electrical rough in continues level 4 and 5.

## level 1 transformer room.

level 2 stair 1.

rough in level 4

rough in level 5

Elevator shaft steel installation level 5

Level 5 plumbing rough in

Level 6 east side of elevator looking north

Level 7 north side of the building view to the west interior framing underway.