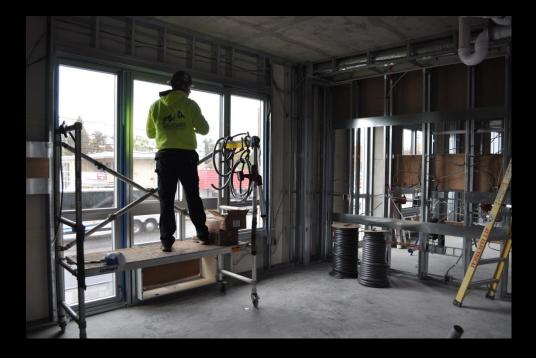

## <u>The Past Week</u>

Placed level 12 east, walls and columns underway and continue reinforcement for level 12 west. Exterior framing/dens-glass continues level 7 and 8. Weather barrier continues levels 6-7; window flashing installation continues level 3, 4, and 5. Window installation continues levels 3, 4 and 5. Interior framing complete levels 6, continues on level 7. Ceiling framing continues level 6. Fire sprinkler installation continues level 5 and 6. HVAC ductwork continues level 4 and 5. Plumbing continue with rough in level 4 and 5. Electrical rough in continues level 4 and 5.

## <u>Coming Next Week</u>

Complete level 12 slab on deck west and all level 12 walls and columns. Move tables up for roof deck east. Weather barrier to continue levels 6 and 7, window flashing to continue level 5 and 6. Window installation to continue level 4 and 5. Exterior framing and Dens-glass to complete level 8 and continue on level 9. Interior framing will continue level 7 and start level 8. Ductwork and fire sprinklers to continue level 4 and 5 and 6. Electrical rough to continue level 5 and 6. Plumbing continue on level 5 and 6.