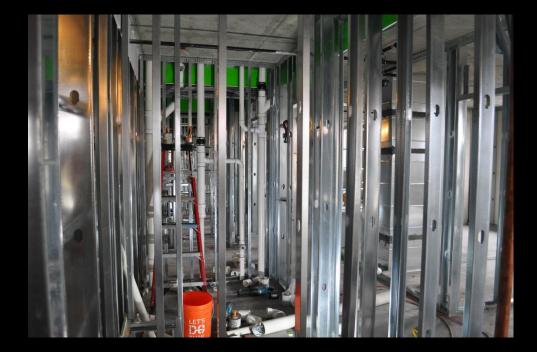

## level 1 transformer room.

level 2 stair 1.

rough in level 4

rough in level 5

Elevator shaft steel installation level 5

Level 5 plumbing rough in

Level 6 east side of elevator looking north

Level 7 north side of the building view to the west interior framing underway.