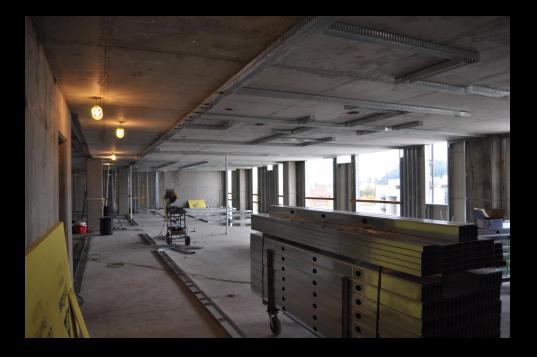

## level 1 transformer room.

level 2 stair 1.

rough in level 4

rough in level 5

Elevator shaft steel installation level 5

Level 5 plumbing rough in

Level 6 east side of elevator looking north

Level 7 north side of the building view to the west interior framing underway.