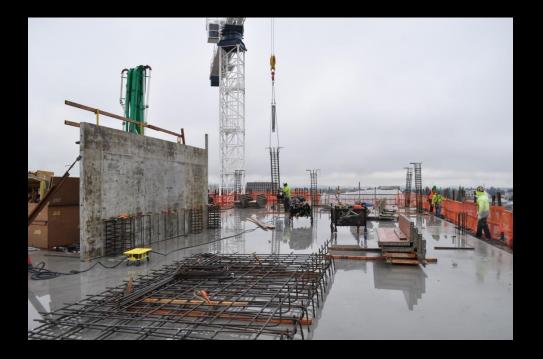

Level 8 north side of the building looking west exterior framing underway.

Level 12 north east corner looking west. Installing column reinforcement.

level 12 pool support beam formwork and reinforcement