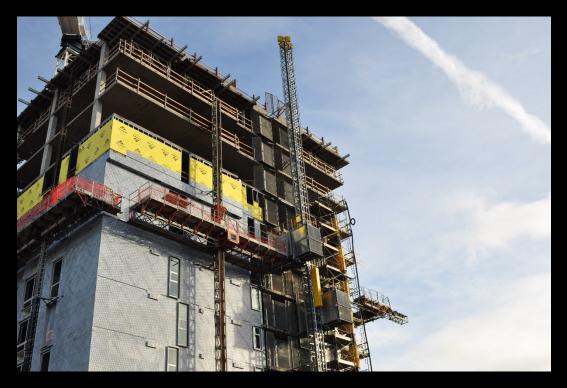

ntion | Fire Sprinklers        | 7         |
| R2M2                | Concrete Reinforcement | 2         |
| Western Partitions  | Metal Stud Framing     | 52        |
| LJ Pearson          | HM Door Frame Install  | 3         |
| Arctic Sheet Metal  | Weather Barrier        | 14        |
| Dallas Glass        | Window Installation    | 7         |
| Sun Scaffold        | Hydro Scaffold Install | 2         |
| McDonough           | Construction Elevators | 4         |

Drywall on level 2



Wall insulation on level 3





Interior wall framing level 7



Exterior wall framing level 10



Exterior window installation level 4



Fire protection installation level 7



# Roof progress





# Courtyard progress



# Northwest building elevation







Two-cab elevator extended to upper levels



Rigid insulation at North elevation