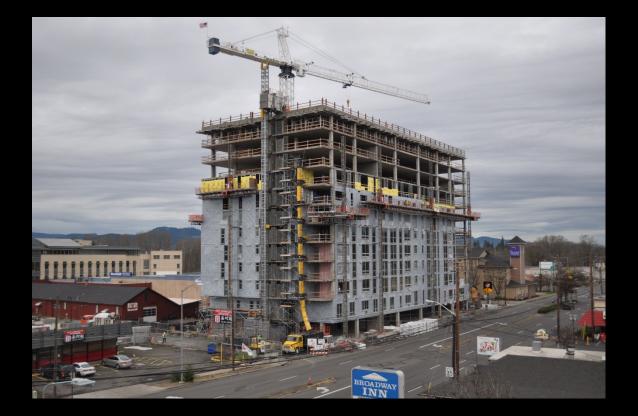

### 12/19/2014

#### The Past Week

- Concrete walls on roof continues
- Removal of roof deck form system continues
- Exterior framing and sheeting level 10 continues
- Weather barrier continues on levels 8, 9, and 10
- Window installation continues on level 7
- Completed interior framing on level 8, started on level 9
- Rough-in continues n level 6
- Started sheet rock on level 2

### Coming Next Week

- Roof walls continue
- Exterior framing continues with level 10
- Window installation to start on level 8
- Interior framing continues on level 9
- Rough-in to start on level 7
- Sheet rock to start on level 3

# Roof progress