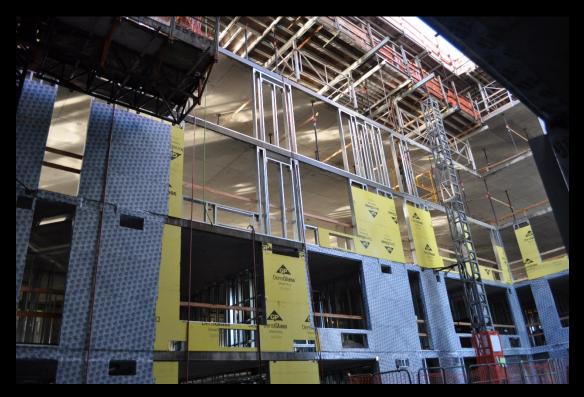

Drywall on level 2

Wall insulation on level 3

Interior wall framing level 7

Exterior wall framing level 10

Exterior window installation level 4

Fire protection installation level 7