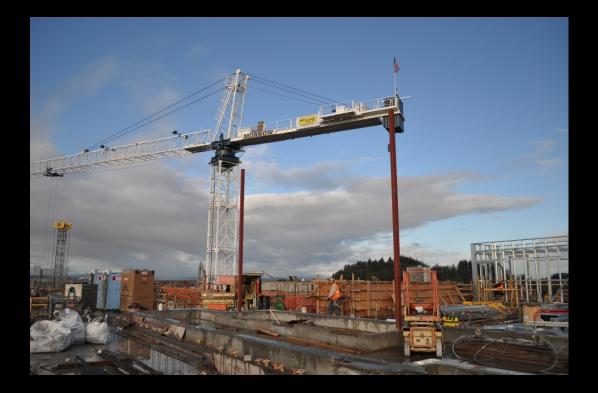

g               | 24        |
| Jet Heating         | HVAC Duct              | 16        |
| Jet Fire Prevention | Fire Sprinklers        | 7         |
| R2M2                | Concrete Reinforcement | 2         |
| Western Partitions  | Metal Stud Framing     | 52        |
| LJ Pearson          | HM Door Frame Install  | 3         |
| Arctic Sheet Metal  | Weather Barrier        | 14        |
| Dallas Glass        | Window Installation    | 7         |
| Sun Scaffold        | Hydro Scaffold Install | 2         |
| McDonough           | Construction Elevators | 4         |

Drywall on level 2



Wall insulation on level 3





Interior wall framing level 7



Exterior wall framing level 10



Exterior window installation level 4



Fire protection installation level 7



# Roof progress





# Courtyard progress



# Northwest building elevation







Two-cab elevator extended to upper levels



Rigid insulation at North elevation