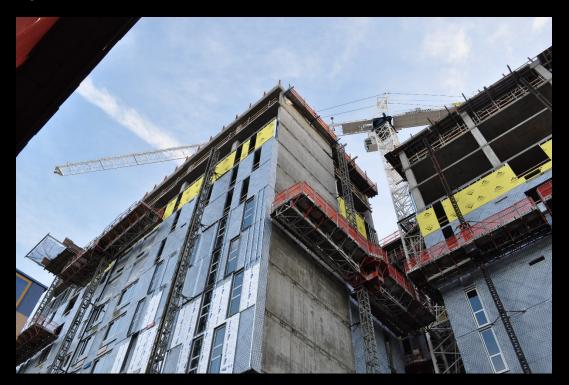

# Courtyard progress

# Northwest building elevation

Two-cab elevator extended to upper levels

Rigid insulation at North elevation