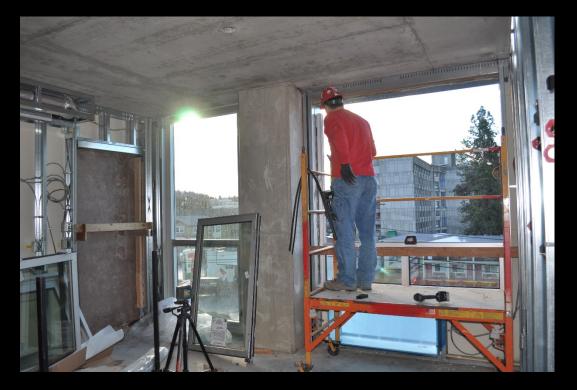

Drywall on level 2

Wall insulation on level 3

Interior wall framing level 7

Exterior wall framing level 10

Exterior window installation level 4

Fire protection installation level 7