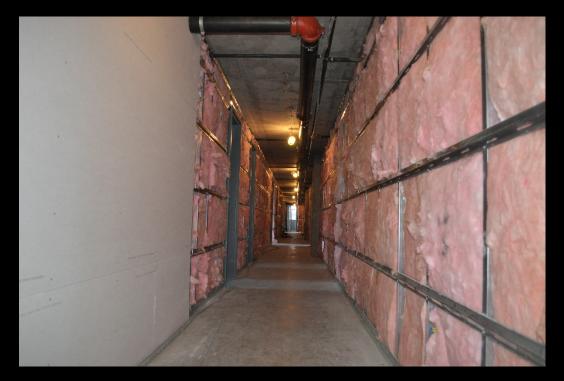

Drywall on level 2

Wall insulation on level 3

Interior wall framing level 7

Exterior wall framing level 10

Exterior window installation level 4

Fire protection installation level 7