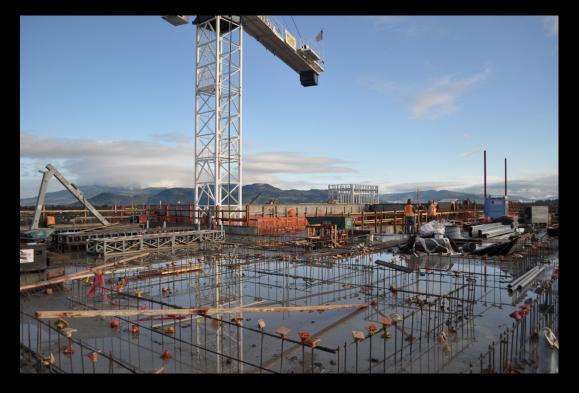

ing               | 24        |
| Jet Heating         | HVAC Duct              | 16        |
| Jet Fire Prevention | Fire Sprinklers        | 7         |
| R2M2                | Concrete Reinforcement | 2         |
| Western Partitions  | Metal Stud Framing     | 52        |
| LJ Pearson          | HM Door Frame Install  | 3         |
| Arctic Sheet Metal  | Weather Barrier        | 14        |
| Dallas Glass        | Window Installation    | 7         |
| Sun Scaffold        | Hydro Scaffold Install | 2         |
| McDonough           | Construction Elevators | 4         |

Drywall on level 2



Wall insulation on level 3





Interior wall framing level 7



Exterior wall framing level 10



Exterior window installation level 4



Fire protection installation level 7



# Roof progress





# Courtyard progress



# Northwest building elevation







Two-cab elevator extended to upper levels



Rigid insulation at North elevation