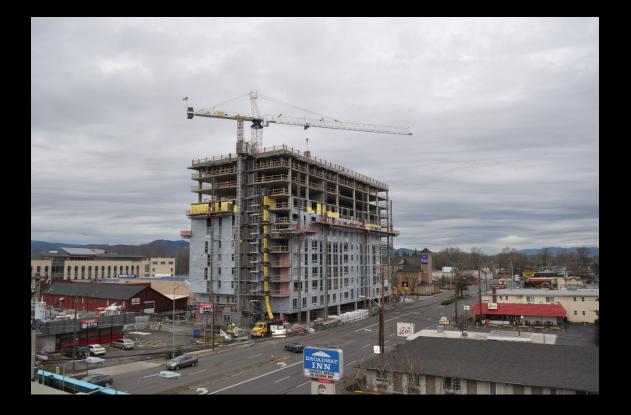

# Northwest building elevation

Two-cab elevator extended to upper levels

Rigid insulation at North elevation