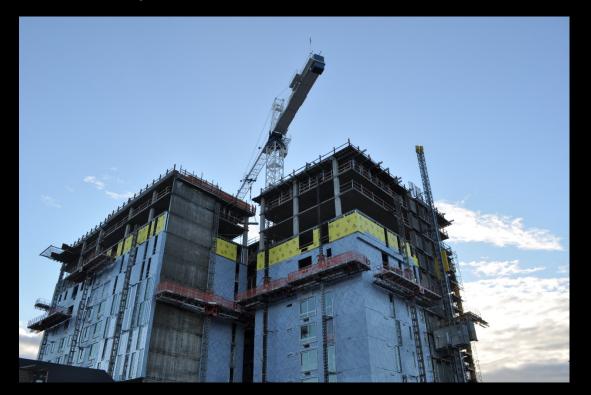

Duct              | 16        |
| Jet Fire Prevention | Fire Sprinklers        | 7         |
| R2M2                | Concrete Reinforcement | 2         |
| Western Partitions  | Metal Stud Framing     | 52        |
| LJ Pearson          | HM Door Frame Install  | 3         |
| Arctic Sheet Metal  | Weather Barrier        | 14        |
| Dallas Glass        | Window Installation    | 7         |
| Sun Scaffold        | Hydro Scaffold Install | 2         |
| McDonough           | Construction Elevators | 4         |

Drywall on level 2



Wall insulation on level 3





Interior wall framing level 7



Exterior wall framing level 10



Exterior window installation level 4



Fire protection installation level 7



# Roof progress





# Courtyard progress



# Northwest building elevation







Two-cab elevator extended to upper levels



Rigid insulation at North elevation